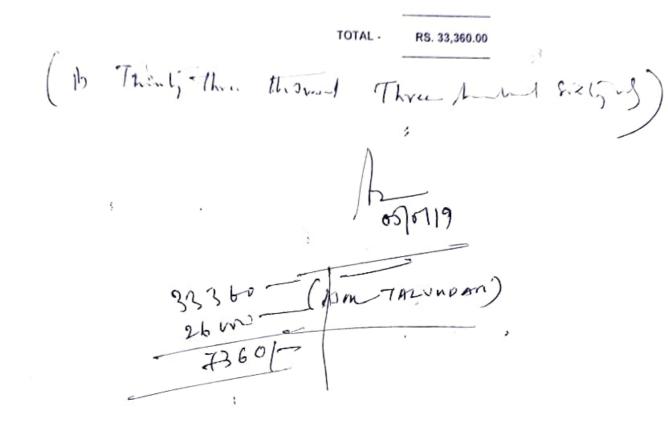

DATE: 05.01.2019.

### SCRAP SALE

| 1. | IRON SCRAP - 1442 KG.@ 20.00 PER KG.                  |   |     |           |
|----|-------------------------------------------------------|---|-----|-----------|
|    |                                                       | * | RS. | 28,840.00 |
|    | SCRAP BROKEN CHAIR & TALE ETC 140 KG. @ 18.00 PER KG. | = | RS. | 2,520.00  |
| 3. | SCRAP(MISC.) - 80 KG @ 15 00 DED KG                   |   |     |           |
|    |                                                       | = | RS. | 1,200.00  |
|    | A.C. COMPRESSOR(DAMAGE) – 2 PCS @ 400.00 PER PC.      | = | RS. | 00.008    |