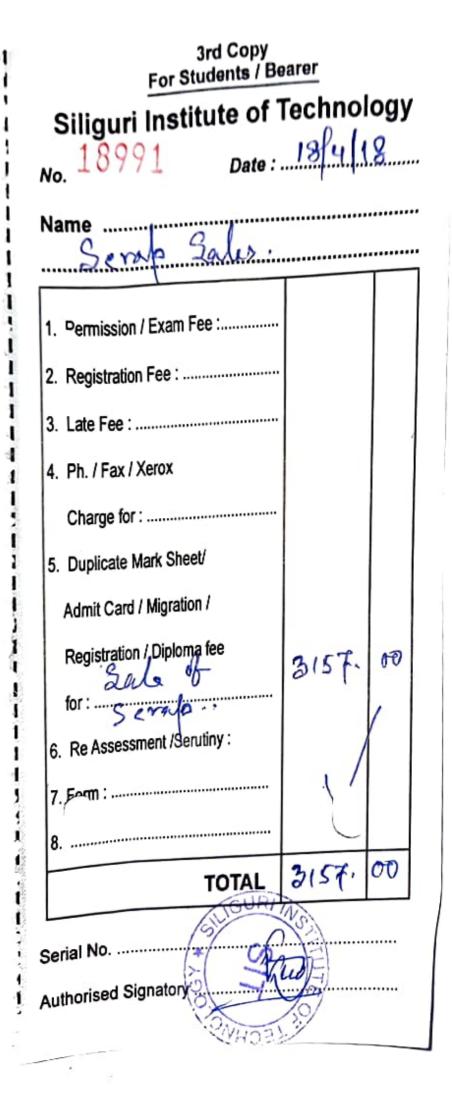

101 2nd Copy For Dealing Branch Siliguri Institute of Technology 91. 18 ۲ı Dete : .... No. ..... Serve la Serler Name 1. Permission / Exam Fee :.... 2. Registration Fee : 3. Late Fee : 4. Ph. / Fax / Xerox Charge for : ..... 5. Duplicate Mark SheeV Admit Card / Migration / Registration / Diploma fee 8500,00 Sals Serap And in case of the local division of the loc for : .. 6. Re Assessment /Serutiny : 7. Form : ..... Lines, distance and an and a second second 8. ..... 85001 00 TOTAL l Serial No. ..... 1.31 Authorised Signatory -1