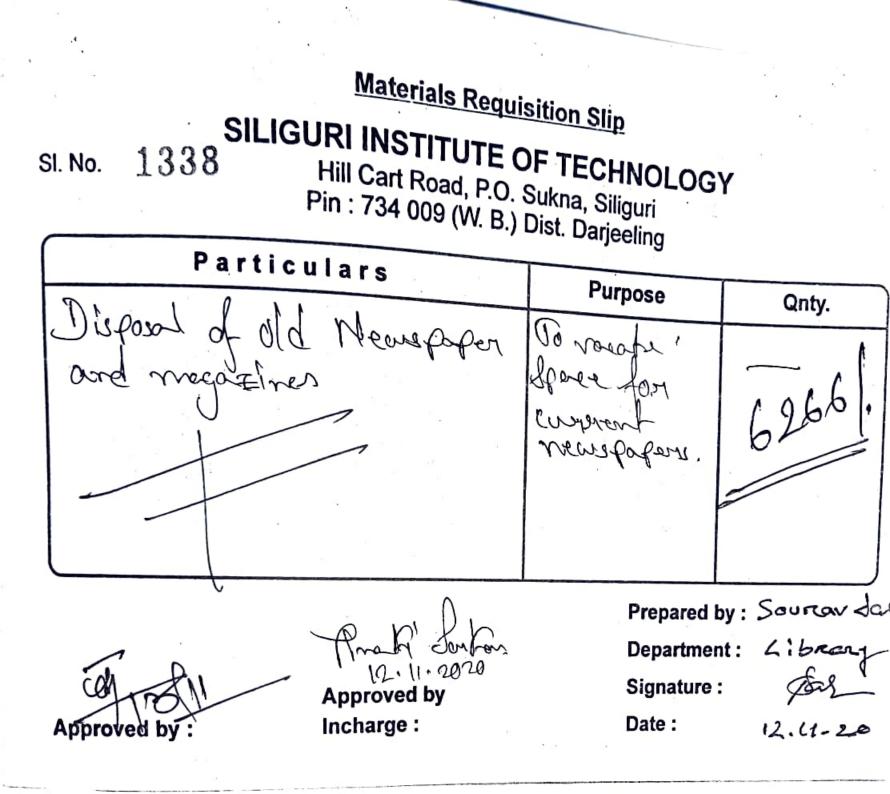

### TECHNOLOGI PIN:734009(W)

G

List of Scraf Hem (Sorab) -Daly Structure 1420 ( tite) chairs Ar( 30+ 6 20 Char Iron Fren Grueture 8 AD 3 m moments D NO Plumbing item (Filme and then so madune R I wat workels, vaste caber tatte Tor Lut Field time